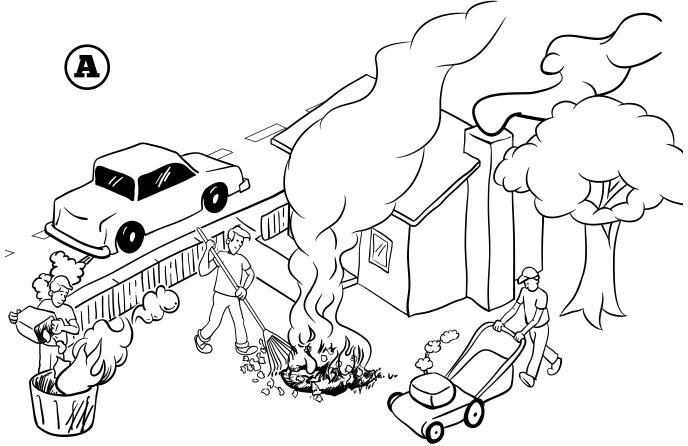

# **Spot the Differences**

Air pollution comes from many different places. Circle the differences you see between picture A and picture B.

Visit www.ORCAA.org for more air quality information!

more air quality information!