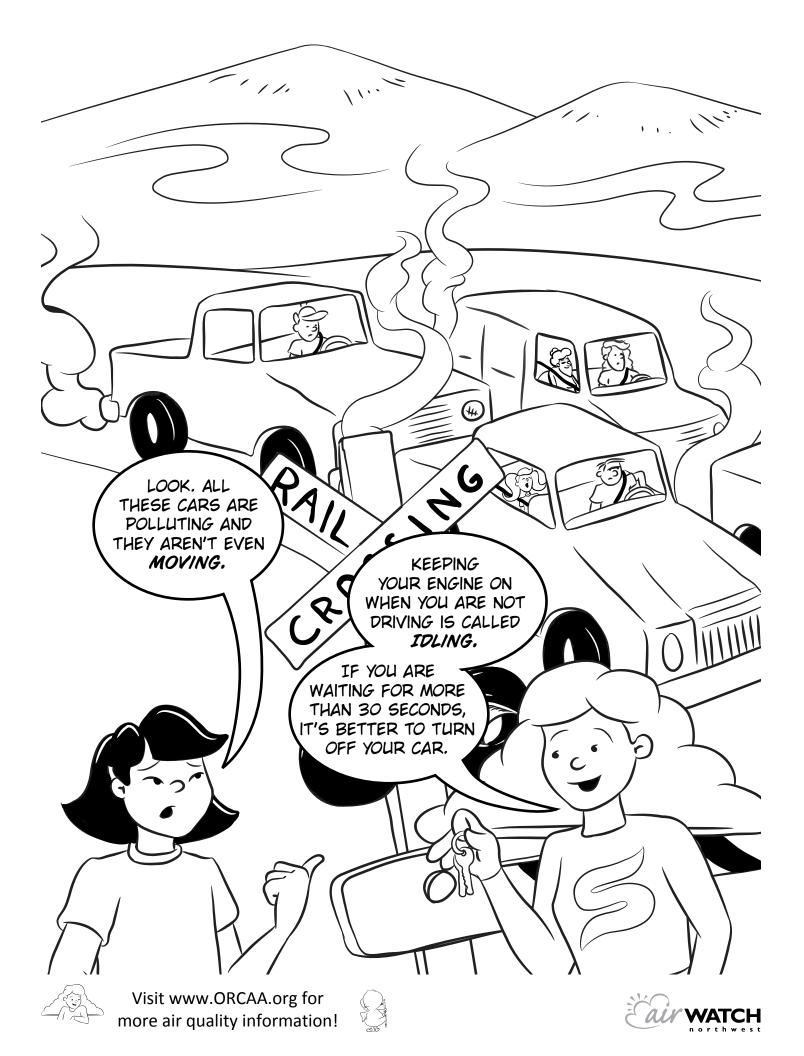

### Word unscramble

Running your engine when you aren't going anywhere is called "idling." Unscramble the words to find out how to idle less for cleaner air.

# rnut fof eth ginnee karp the rac \_ \_ \_ lwak sdinie keta eth usb - dire uoyr kibe