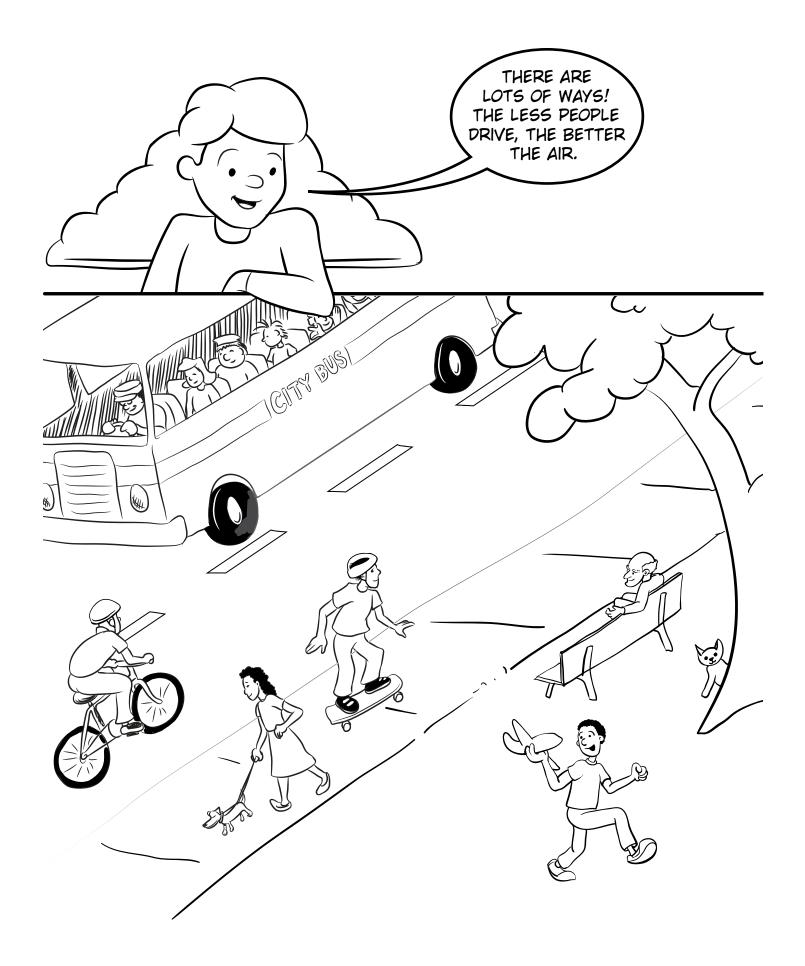

### Word unscramble

Running your engine when you aren't going anywhere is called "idling." Unscramble the words to find out how to idle less for cleaner air.

# rnut fof eth ginnee karp the rac \_ \_ \_ lwak sdinie keta eth usb - dire uoyr kibe