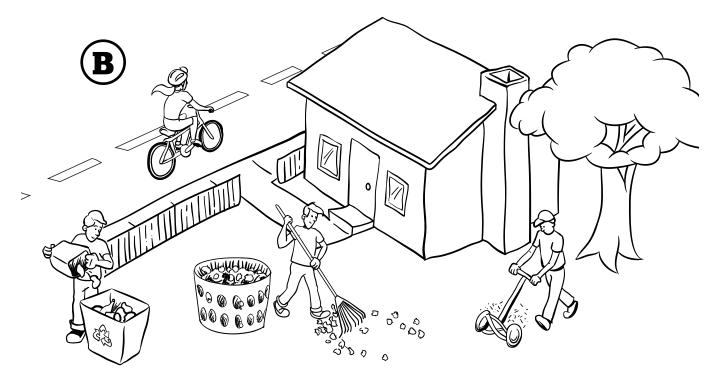

# **Spot the Differences**

Air pollution comes from many different places. Circle the differences you see between picture A and picture B.

Visit www.ORCAA.org for more air quality information!

more air quality information!