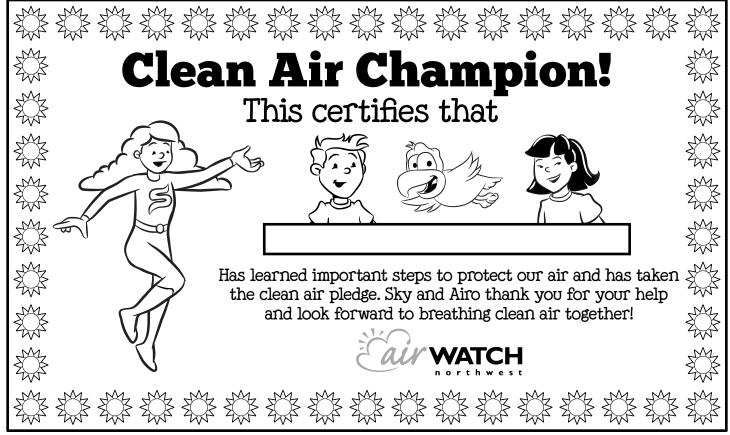

## **Clean Air Pledge**

CUT OUT YOUR OFFICIAL CLEAN AIR CHAMPION BADGE BELOW! PRINT YOUR NAME IN THE "OFFICER" BOX!

"I PLEDGE TO DO ALL I CAN TO HELP PROTECT THE AIR."

NOTE: THIS CERTIFICATE CAN BE CUT OUT AND FITS IN ANY 5" X 7" PICTURE FRAME.