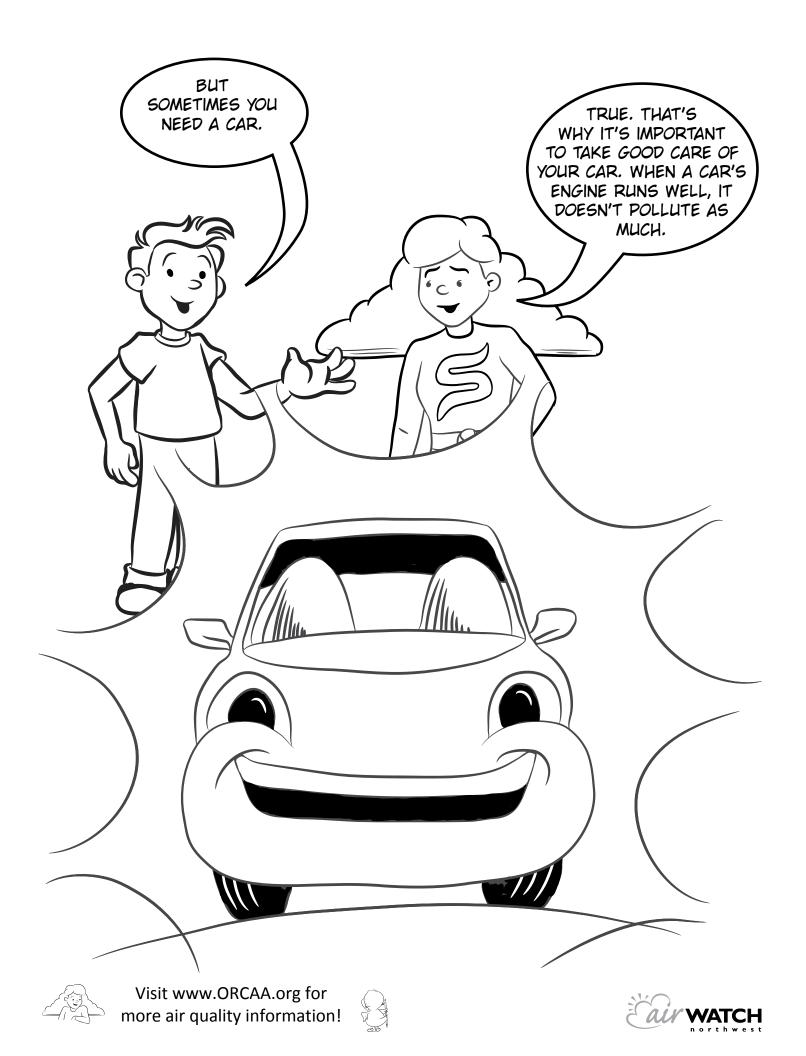

#### Maze

Black, stinky smoke means your car is sick. Help guide Wes' family car through the maze. It really needs a mechanic.