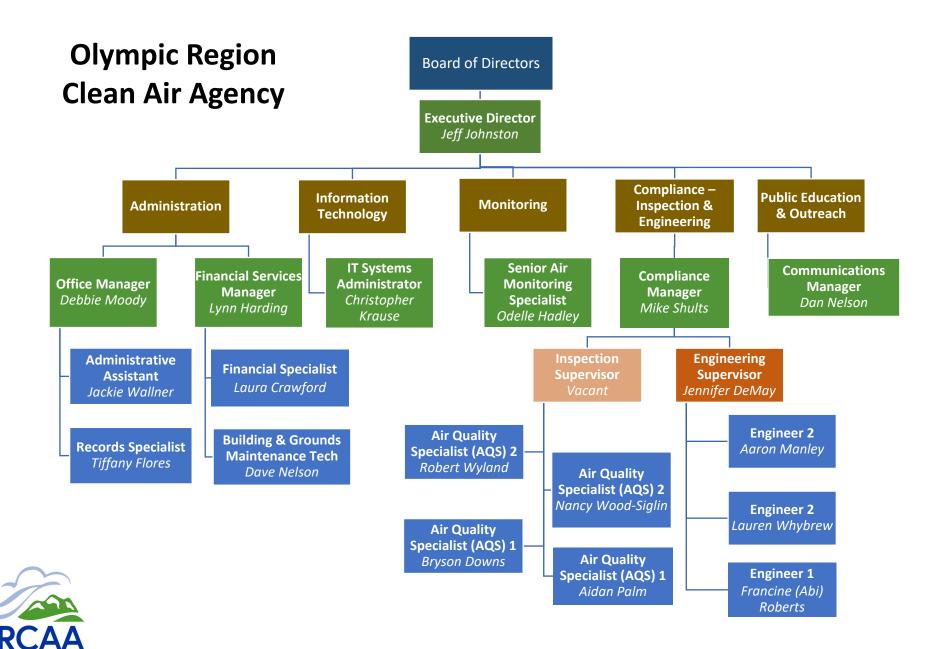

- Revenue, Expenditures and Appropriations from Contingency Funds
- Fund Balance
- List of planned building maintenance and leasehold improvements
- Salary Costs Adjustments & Dependent Coverage Contribution history
- Draft FY2025 Salary Step Chart
- ORCAA Organizational Chart
- Draft Fee Schedule
- Resolutions #274 and #275 that direct staff on fee and assessment increases