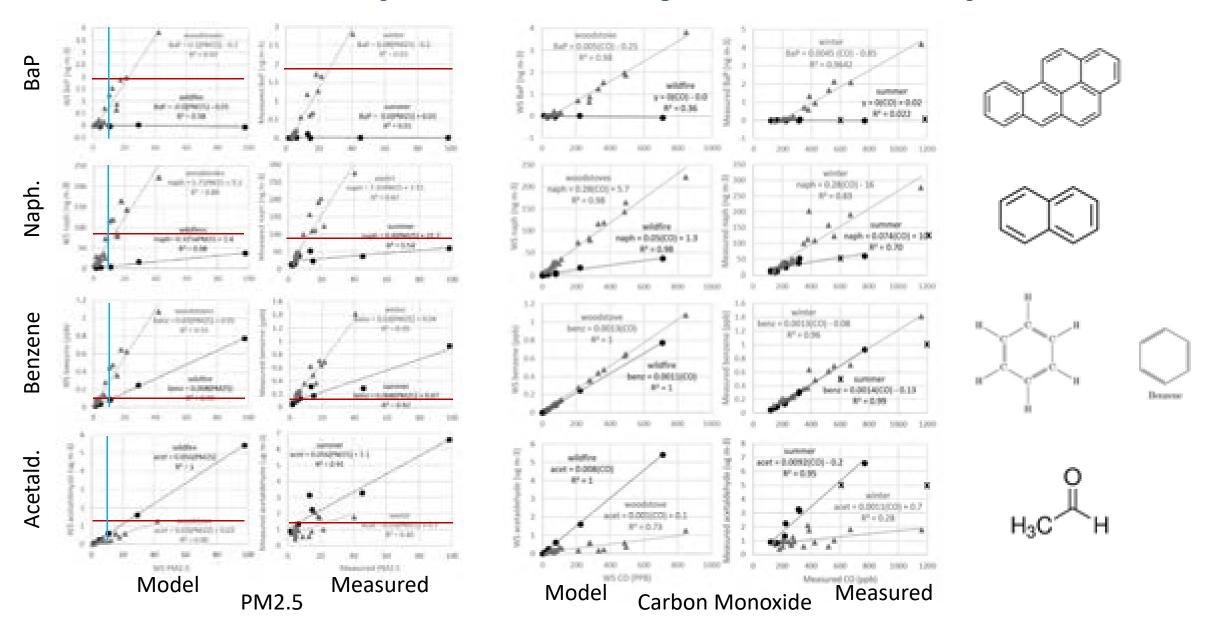

 HAPs will exceed the carcinogenic screening levels for several pollutants at woodsmoke PM2.5 equal to the annual NAAQS

 HAPs are unlikely to reach levels considered to be an elevated cancer risk at the annual PM2.5 NAAQS

 CO monitoring may be a good proxy for benzene, where sources are limited

- Students developed a method for acrolein sample collection and analysis
- Preliminary evaluations were conducted, but not finalized due to COVID restrictions and accessing the lab
- Preliminary results indicate a higher sensitivity to acrolein compared to the current method
- Detailed description of their work is included in the EPA final report