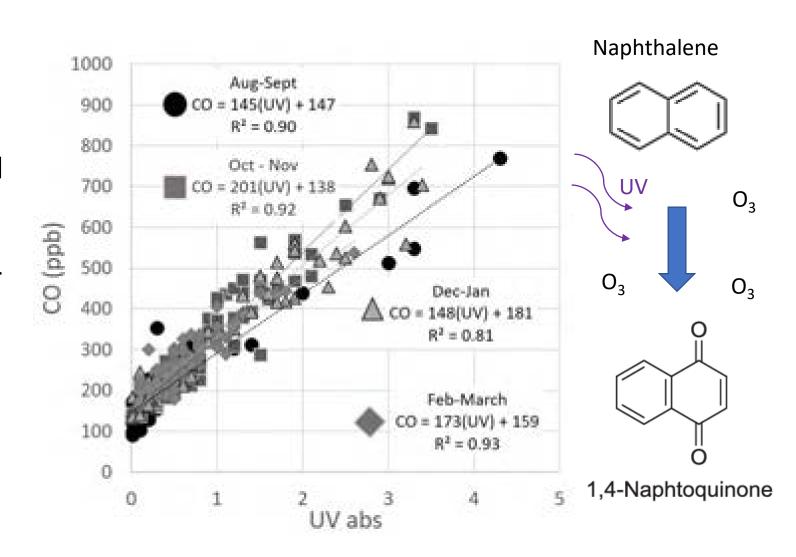

- Carbon monoxide and PM2.5 are highly correlated
  - Share the same pollution sources
- Relative to PM2.5 wildfires emit less carbon monoxide than wood stoves

- UV absorption indicates the presence of PAH
- CO and UV are highly correlated
- The CO and UV relationship is the same in summer and winter
- Indicates that PAH are transformed (oxidized) but still present in wildfire plume
- Oxidized PAH more toxic