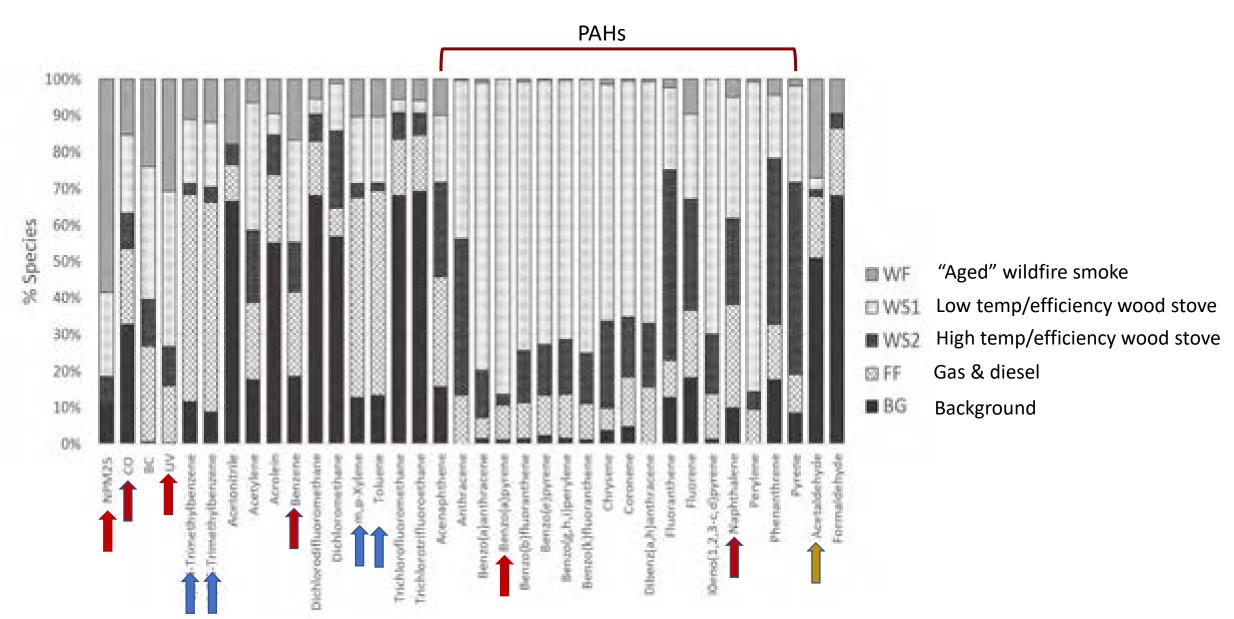

- Collected air samples at the Lacey monitoring site between August 2018 and May 2019
- Used positive matrix factorization to identify 5 primary sources of PM2.5, CO and various toxic compounds
- Focused on: benzo(a)pyrene, naphthalene, benzene, and acetaldehyde as most likely to negatively impact human health
- Assessed hazardous air pollutants (HAPs, toxics) relative to woodsmoke PM2.5 and CO

- Carbon monoxide and PM2.5 are highly correlated
  - Share the same pollution sources
- Relative to PM2.5 wildfires emit less carbon monoxide than wood stoves

- UV absorption indicates the presence of PAH
- CO and UV are highly correlated
- The CO and UV relationship is the same in summer and winter
- Indicates that PAH are transformed (oxidized) but still present in wildfire plume
- Oxidized PAH more toxic

 HAPs will exceed the carcinogenic screening levels for several pollutants at woodsmoke PM2.5 equal to the annual NAAQS

 HAPs are unlikely to reach levels considered to be an elevated cancer risk at the annual PM2.5 NAAQS

 CO monitoring may be a good proxy for benzene, where sources are limited

- Students developed a method for acrolein sample collection and analysis
- Preliminary evaluations were conducted, but not finalized due to COVID restrictions and accessing the lab
- Preliminary results indicate a higher sensitivity to acrolein compared to the current method
- Detailed description of their work is included in the EPA final report

- Ethylene Oxide was added to the list of analytes after the project started
- Found in Lacey at levels similar to those in Seattle and above the CRSL
- Working with the Dept. of Ecology on pilot study to assess EtO levels in WA