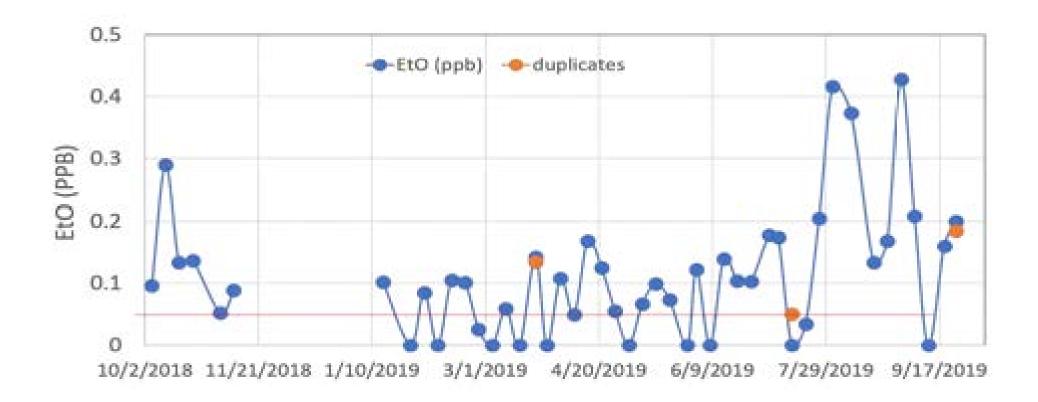

- Ethylene Oxide was added to the list of analytes after the project started
- Found in Lacey at levels similar to those in Seattle and above the CRSL
- Working with the Dept. of Ecology on pilot study to assess EtO levels in WA