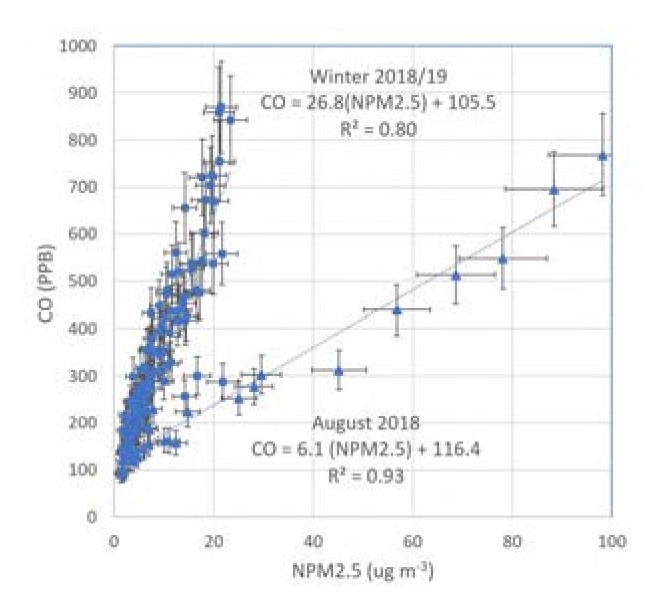

- Carbon monoxide and PM2.5 are highly correlated
  - Share the same pollution sources
- Relative to PM2.5 wildfires emit less carbon monoxide than wood stoves

- UV absorption indicates the presence of PAH
- CO and UV are highly correlated
- The CO and UV relationship is the same in summer and winter
- Indicates that PAH are transformed (oxidized) but still present in wildfire plume
- Oxidized PAH more toxic