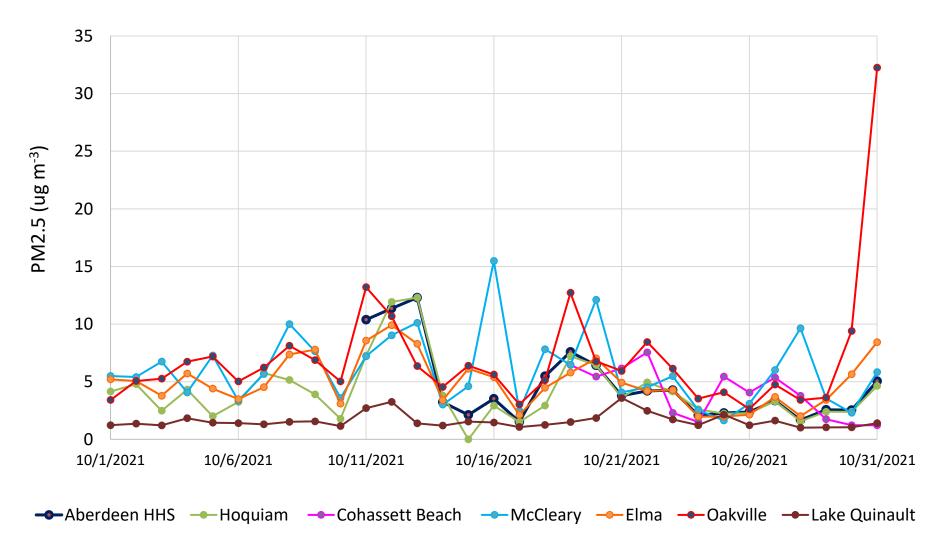

#### Air Quality Program Update

Hadley noted September was a great month having lower temperatures and good air quality at every site. We also collected 100% of data at all sites. September is the last official month the state collects Ozone. During September we installed our own 2B Ozone monitor at our Lacey site along with the state Federal Reference Monitor. Hadley ran them together for about a week to see how well they correlated, and they did very well. Hadley noted we will continue to run the Ozone 2B analyzer through the year.