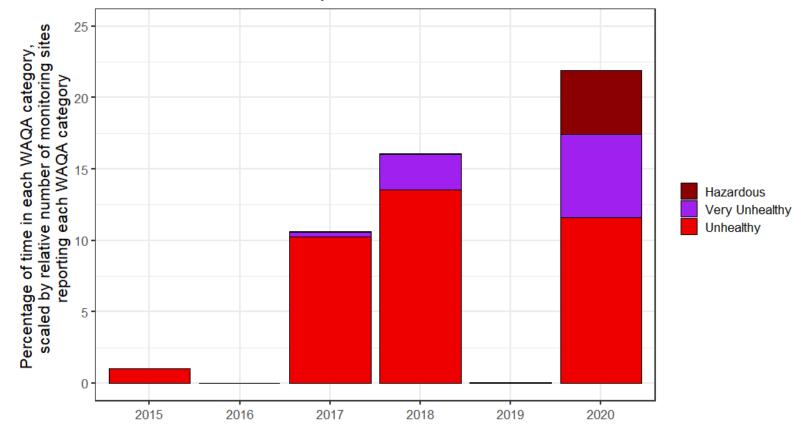

Hadley shared the link to the fire.arinow.gov site she had mentioned at a previous meeting. She explained the map to the members.

Hadley explained McNair had requested she go over the forecasting of the smoke and where to go from here. Hadley showed a satellite picture of the fires and smoke from the weekend. Her concern over the weekend was knowing a wind was heading our way and would be pushing the smoke over our entire area. Hadley showed several maps covering a few days timeline. Hadley did note we do expect the smoke to continue to get worse throughout the week, and likely through the weekend. It was noted the air will likely continue to be in the red and purple.