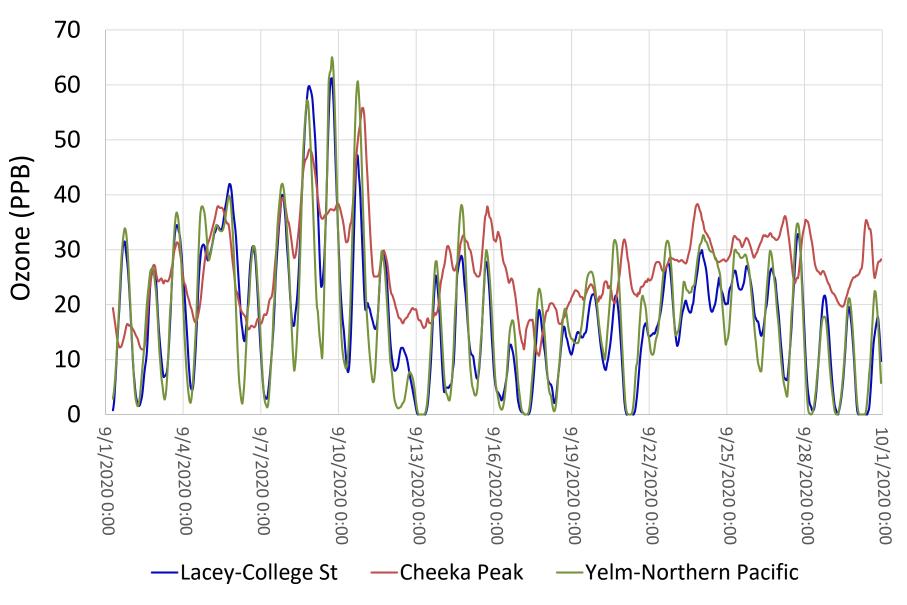

#### Air Quality Program Update

Hadley noted August we had almost complete data with 31 good days, losing one day in Raymond. Ozone monitors are still running although typically we end them in September. Due to the wildfire smoke, we assume Ecology will continue running them because the smoke can amplify ozone.

Hadley reminded the Board we ended the Saturation Study in Mason County and she is working on writing the report which will be brought back later.

We have been able to access all our sites, Hadley continued, we've made one trip to Cheeka Peak and one to Aberdeen. Hadley has been spending most of her time finalizing the Community Toxics report and plans to present a brief synopsis at some time in the future.

Hadley shared the link to the fire.arinow.gov site she had mentioned at a previous meeting. She explained the map to the members.

Hadley explained McNair had requested she go over the forecasting of the smoke and where to go from here. Hadley showed a satellite picture of the fires and smoke from the weekend. Her concern over the weekend was knowing a wind was heading our way and would be pushing the smoke over our entire area. Hadley showed several maps covering a few days timeline. Hadley did note we do expect the smoke to continue to get worse throughout the week, and likely through the weekend. It was noted the air will likely continue to be in the red and purple.

There were some questions that focused on health and Hadley noted we can give people information on the air quality, but we need to direct people to the health departments or doctors with regards to health, heat, etc. There was some additional discussion regarding temperatures, weather, homeless, smoke, air quality, staying safe, etc.