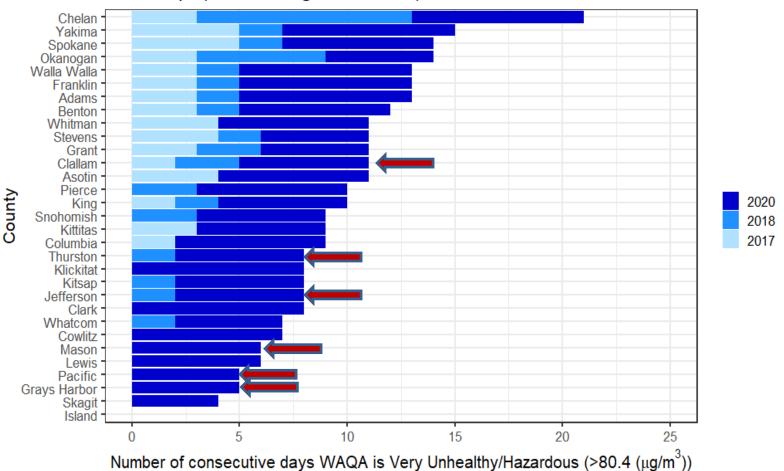

Hadley shared the link to the fire.arinow.gov site she had mentioned at a previous meeting. She explained the map to the members.

Hadley explained McNair had requested she go over the forecasting of the smoke and where to go from here. Hadley showed a satellite picture of the fires and smoke from the weekend. Her concern over the weekend was knowing a wind was heading our way and would be pushing the smoke over our entire area. Hadley showed several maps covering a few days timeline. Hadley did note we do expect the smoke to continue to get worse throughout the week, and likely through the weekend. It was noted the air will likely continue to be in the red and purple.