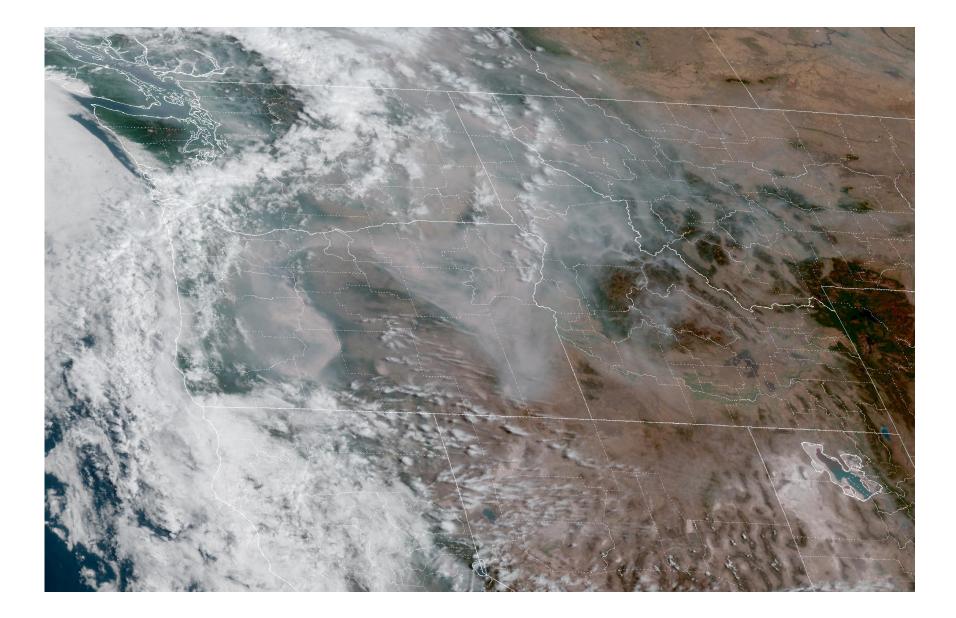

## Senior Air Monitoring Specialist Update

Hadley noted June air quality shows all good days. We did lose one day of data at our Lacey site due to datalogger failure. In July, Hadley continued, we had 100% data collection and 1 moderate day in Aberdeen on July 4. Hadley noted the higher numbers in July were on July 4<sup>th</sup> and 5<sup>th</sup>.

Our Grays Harbor Saturation Study is doing well with many, many sites. We are still using the PurpleAir sensors, and you can see in Oakville we had one day that registered right over the unhealthy for sensitive groups. We suspect there was a burn nearby as it was very localized. On July 4<sup>th</sup> you can see a peak at several sites, but very high at our Aberdeen site.

Moving on to our ozone slide, Hadley stated, we are still collecting data at Lacey and both analyzers are correlating well. Hadley did note, even on the very hot days, when we expect to see higher values, the levels were still good.

Hadley stated she has been working closely with the Northwest Air Quality Forecasters on the smoke blog (wasmoke.blogspot.com). Hadley encourage everyone to follow the blog as it is most updated information with regards to wildfires in Washington.