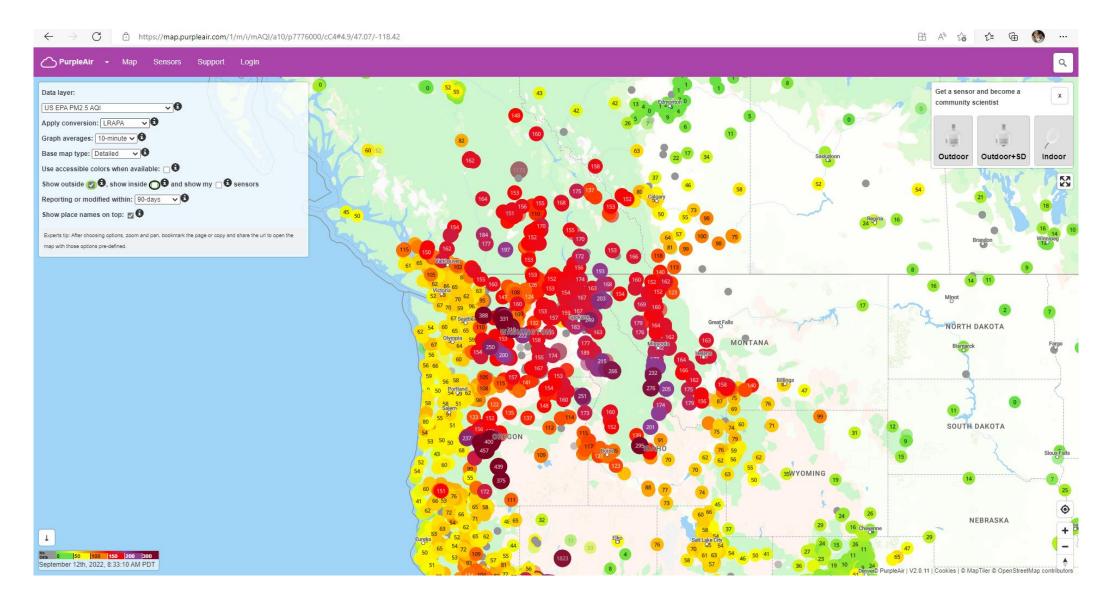

Our Grays Harbor Saturation Study is doing well with many, many sites. We are still using the PurpleAir sensors, and you can see in Oakville we had one day that registered right over the unhealthy for sensitive groups. We suspect there was a burn nearby as it was very localized. On July 4<sup>th</sup> you can see a peak at several sites, but very high at our Aberdeen site.

Hadley added, she did install a sensor in West Aberdeen. We installed this on at the request of some environmental activists in the community. A sensor was also installed at Blue Heron Middle School.

Hadley attended the Northwest Airquest meeting, virtually, on June 28-29.