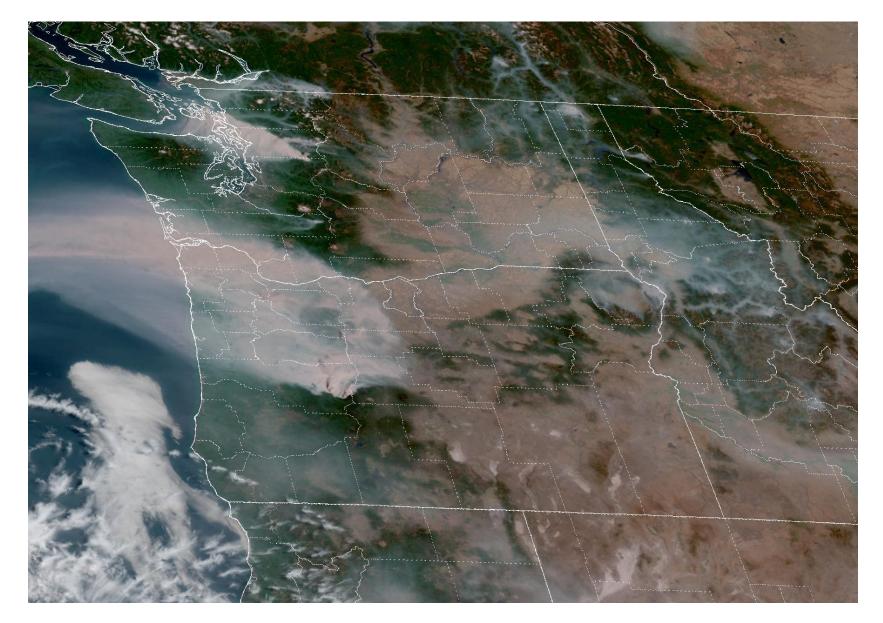

## Senior Air Monitoring Specialist Update

Hadley noted June air quality shows all good days. We did lose one day of data at our Lacey site due to datalogger failure. In July, Hadley continued, we had 100% data collection and 1 moderate day in Aberdeen on July 4. Hadley noted the higher numbers in July were on July 4<sup>th</sup> and 5<sup>th</sup>.

Our Grays Harbor Saturation Study is doing well with many, many sites. We are still using the PurpleAir sensors, and you can see in Oakville we had one day that registered right over the unhealthy for sensitive groups. We suspect there was a burn nearby as it was very localized. On July 4<sup>th</sup> you can see a peak at several sites, but very high at our Aberdeen site.

Moving on to our ozone slide, Hadley stated, we are still collecting data at Lacey and both analyzers are correlating well. Hadley did note, even on the very hot days, when we expect to see higher values, the levels were still good.

Hadley stated she has been working closely with the Northwest Air Quality Forecasters on the smoke blog (wasmoke.blogspot.com). Hadley encourage everyone to follow the blog as it is most updated information with regards to wildfires in Washington.