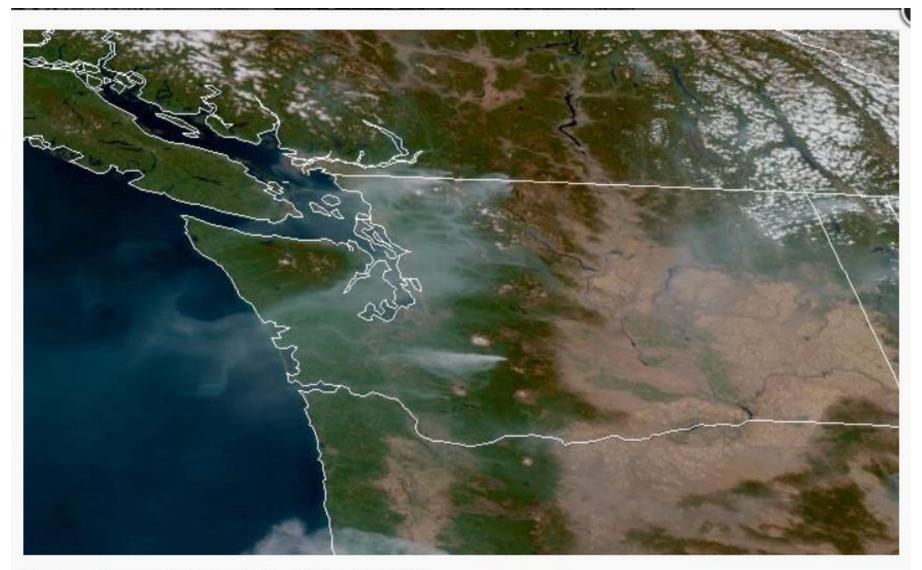

Hadley stated she has been working closely with the Northwest Air Quality Forecasters on the smoke blog (wasmoke.blogspot.com). Hadley encourage everyone to follow the blog as it is most updated information with regards to wildfires in Washington.