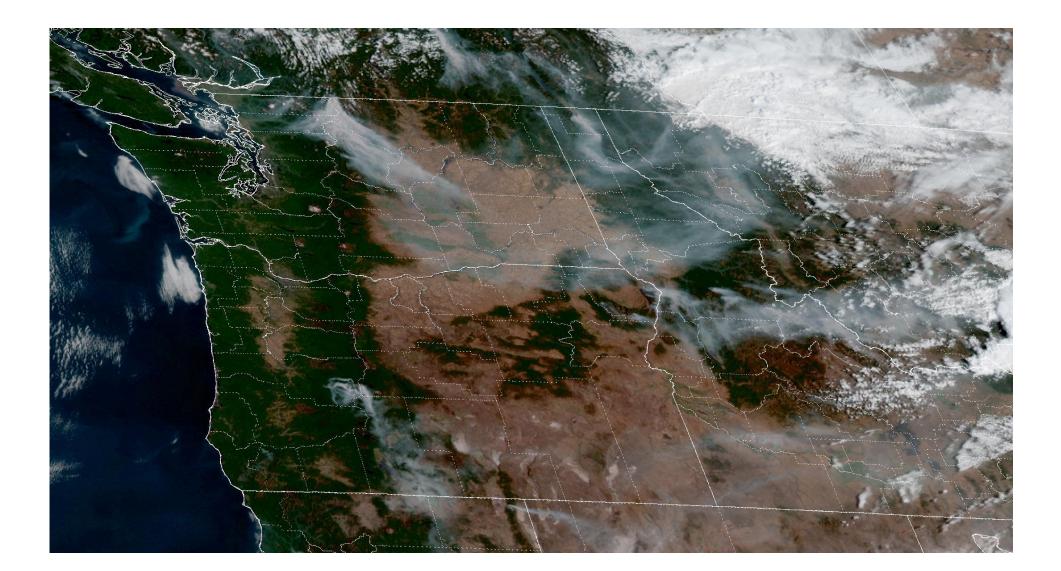

Hadley stated she has been working closely with the Northwest Air Quality Forecasters on the smoke blog (wasmoke.blogspot.com). Hadley encourage everyone to follow the blog as it is most updated information with regards to wildfires in Washington.