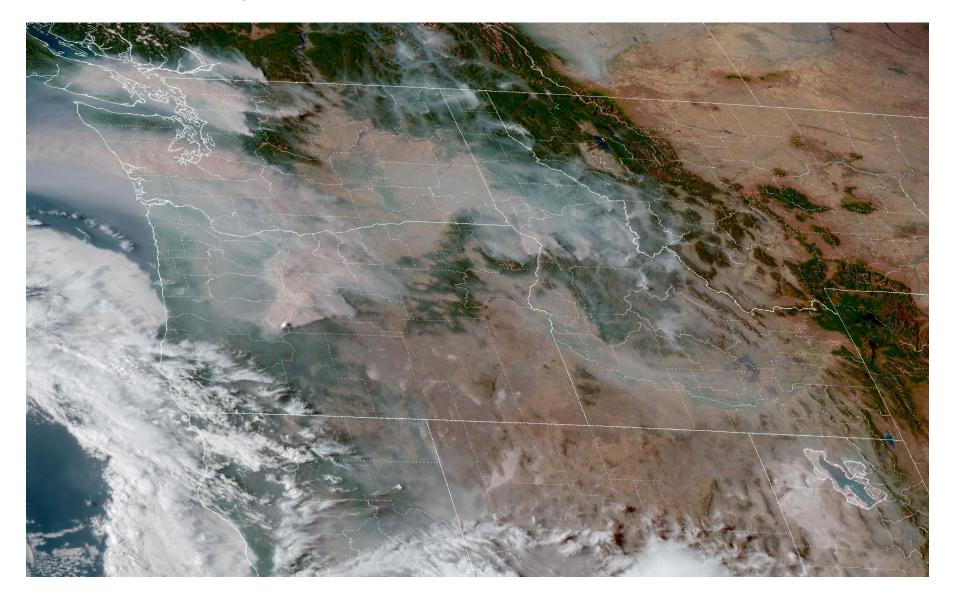

## Senior Air Monitoring Specialist Update

Hadley noted June air quality shows all good days. We did lose one day of data at our Lacey site due to datalogger failure. In July, Hadley continued, we had 100% data collection and 1 moderate day in Aberdeen on July 4. Hadley noted the higher numbers in July were on July 4<sup>th</sup> and 5<sup>th</sup>.

Our Grays Harbor Saturation Study is doing well with many, many sites. We are still using the PurpleAir sensors, and you can see in Oakville we had one day that registered right over the unhealthy for sensitive groups. We suspect there was a burn nearby as it was very localized. On July 4<sup>th</sup> you can see a peak at several sites, but very high at our Aberdeen site.

Moving on to our ozone slide, Hadley stated, we are still collecting data at Lacey and both analyzers are correlating well. Hadley did note, even on the very hot days, when we expect to see higher values, the levels were still good.

Hadley stated she has been working closely with the Northwest Air Quality Forecasters on the smoke blog (wasmoke.blogspot.com). Hadley encourage everyone to follow the blog as it is most updated information with regards to wildfires in Washington.